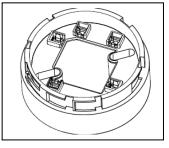

**M500ZP-** HIGH PROFILE WITH 3 TERMINALS: High profile base for surface wire installation in tube. Remote indicator and screen terminals not available. Dimensions: 100 x 28 mm

**M500ZA** HIGH PROFILE WITH 4+1 TERMINALS High profile base with electric terminals for zone wiring and remote indicator, for general applications. Suitable for surface wire installation in tube or when it is needed to expand the separation between the ceiling and the detector Fifth terminal for screen connection. Dimensions: 100 x 28 mm

**M500ZR-** HIGH PROFILE RELAY BASEE: Relay Base has been designed to integrate the M500 detectors range into other 12V equipment, like intruder detection panels, demotic systems, etc. 12Vcc. supply Dimensions: 100 x 28 mm