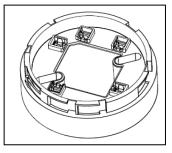

ection. Dimensions: 100 x 8 mm (diameter x height)



**M500ZP-** HIGH PROFILE WITH 3 TERMINALS: High profile base for surface wire installation in tube. Remote indicator and screen terminals not available. Dimensions: 100 x 28 mm

**M500ZA** HIGH PROFILE WITH 4+1 TERMINALS High profile base with electric terminals for zone wiring and remote indicator, for general applications. Suitable for surface wire installation in tube or when it is needed to expand the separation between the ceiling and the detector Fifth terminal for screen connection. Dimensions: 100 x 28 mm

**M500ZR-** HIGH PROFILE RELAY BASEE: Relay Base has been designed to integrate the M500 detectors range into other 12V equipment, like intruder detection panels, demotic systems, etc. 12Vcc. supply Dimensions: 100 x 28 mm











## ADDRESSABLE RANGE WIRING CONNECTION



## **RELAY BASE WIRING CONNECTION**



#### **BASE REMOVAL PROTECTION:**

To prevent the removal of the detectors, The bases could be blocked by cutting the extreme of the tongue in the side. The detector can be removed with the press of the tongue with a screwdriver, allowing to turn it off