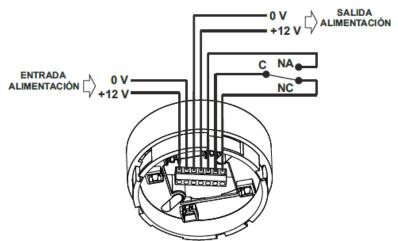

**M500ZR-** HIGH PROFILE RELAY BASEE: Relay Base has been designed to integrate the M500 detectors range into other 12V equipment, like intruder detection panels, demotic systems, etc. 12Vcc. supply Dimensions: 100 x 28 mm

## **RELAY BASE WIRING CONNECTION**