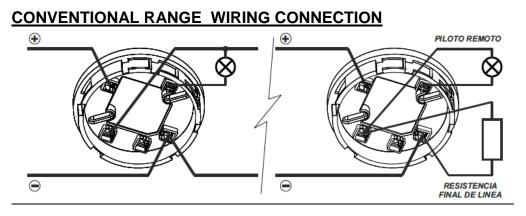

### AVAILABLE MODELS:

**M500Z-** LOW PROFILE WITH 4+1 TERMINALS: Low profile base with electric terminals for zone wiring and remote indicator for general applications Fifth terminal for screen connection. Dimensions: 100 x 8 mm (diameter x height)

**M500ZP-** HIGH PROFILE WITH 3 TERMINALS: High profile base for surface wire installation in tube. Remote indicator and screen terminals not available. Dimensions: 100 x 28 mm

**M500ZA** HIGH PROFILE WITH 4+1 TERMINALS High profile base with electric terminals for zone wiring and remote indicator, for general applications. Suitable for surface wire installation in tube or when it is needed to expand the separation between the ceiling and the detector Fifth terminal for screen connection. Dimensions: 100 x 28 mm