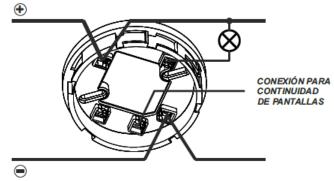

t)



**M500ZP-** HIGH PROFILE WITH 3 TERMINALS: High profile base for surface wire installation in tube. Remote indicator and screen terminals not available. Dimensions: 100 x 28 mm

**M500ZA** HIGH PROFILE WITH 4+1 TERMINALS High profile base with electric terminals for zone wiring and remote indicator, for general applications. Suitable for surface wire installation in tube or when it is needed to expand the separation between the ceiling and the detector Fifth terminal for screen connection. Dimensions: 100 x 28 mm

**M500ZR-** HIGH PROFILE RELAY BASEE: Relay Base has been designed to integrate the M500 detectors range into other 12V equipment, like intruder detection panels, demotic systems, etc. 12Vcc. supply Dimensions: 100 x 28 mm











## ADDRESSABLE RANGE WIRING CONNECTION



## **RELAY BASE WIRING CONNECTION**



#### **BASE REMOVAL PROTECTION:**

To prevent the removal of the detectors, The bases could be blocked by cutting the extreme of the tongue in the side. The detector can be removed with the press of the tongue with a screwdriver, allowing to turn it off