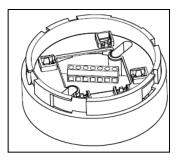

tion. Dimensions: 100 x 8 mm (diameter x height)



**M500ZP-** HIGH PROFILE WITH 3 TERMINALS: High profile base for surface wire installation in tube. Remote indicator and screen terminals not available. Dimensions: 100 x 28 mm

**M500ZA** HIGH PROFILE WITH 4+1 TERMINALS High profile base with electric terminals for zone wiring and remote indicator, for general applications. Suitable for surface wire installation in tube or when it is needed to expand the separation between the ceiling and the detector Fifth terminal for screen connection. Dimensions: 100 x 28 mm

**M500ZR-** HIGH PROFILE RELAY BASEE: Relay Base has been designed to integrate the M500 detectors range into other 12V equipment, like intruder detection panels, demotic systems, etc. 12Vcc. supply Dimensions: 100 x 28 mm











## ADDRESSABLE RANGE WIRING CONNECTION



## **RELAY BASE WIRING CONNECTION**



#### **BASE REMOVAL PROTECTION:**

To prevent the removal of the detectors, The bases could be blocked by cutting the extreme of the tongue in the side. The detector can be removed with the press of the tongue with a screwdriver, allowing to turn it off