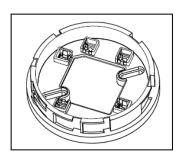

### AVAILABLE MODELS:

**M500Z-** LOW PROFILE WITH 4+1 TERMINALS: Low profile base with electric terminals for zone wiring and remote indicator for general applications Fifth terminal for screen connection. Dimensions: 100 x 8 mm (diameter x height)

**M500ZP-** HIGH PROFILE WITH 3 TERMINALS: High profile base for surface wire installation in tube. Remote indicator and screen terminals not available. Dimensions: 100 x 28 mm

**M500ZA** HIGH PROFILE WITH 4+1 TERMINALS High profile base with electric terminals for zone wiring and remote indicator, for general applications. Suitable for surface wire installation in tube or when it is needed to expand the separation between the ceiling and the detector Fifth terminal for screen connection. Dimensions: 100 x 28 mm