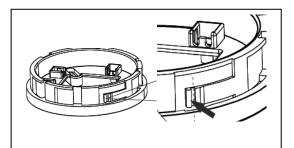

#### **BASE REMOVAL PROTECTION:**

To prevent the removal of the detectors, The bases could be blocked by cutting the extreme of the tongue in the side. The detector can be removed with the press of the tongue with a screwdriver, allowing to turn it off