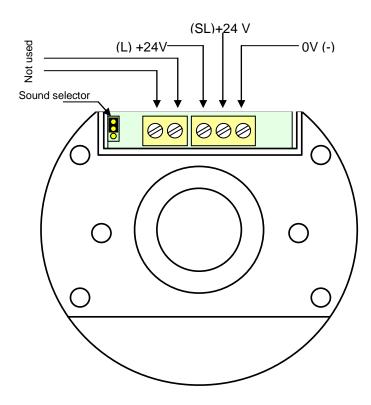

oustic and visual indoor sounder suitable for fire alarm and automatic fire detection systems, especially when low

drain current is required

### **PHYSICAL**

ABS thermoplastic casing 100 mm (d) x 35 mm(h) Ingress protection: IP-54

# **TECHNICAL SPECIFICATION**

15 Vcc to30Vcc Supply:

C. drain "SL" (sound & flash) 12 mA @ 24V

C. drain "L" (only luz) 6 mA @ 24V

Sound output 90 dB @1 m

Sound selector (CN4): Intermittent or fast cycle

Operating temperature: -10°C to 50°C

Storage temperature: -20°C to 80°C

Humidity: 95% not condensed

## INDOOR FIRE SOUNDER & FLASH



#### **FEATURES**

The M100FI fire sounder and LED flash has been designed meeting EN54-3-2001 standard as an audible and visual fire alarm signal for indoor use with a minimum current drain

### CONEXIONADO ELÉCTRICO