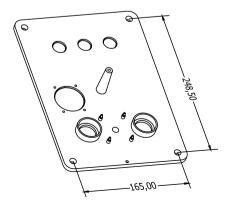

FE

# ADDRESSABLE OUTDOOR SOUNDER BEACON WITH ISOLATOR



#### **FEATURES**

Outdoor fire alarm sounder with blinking light signal type B, and Individual addressing technology.

Sound in synchronized phase with the rest of the sounders, 95dB acoustic power. Red polycarbonate housing with the word "Fire".

#### **APPLICATION**

Acoustic and visual outdoor sounder for M450A Fire Detection System

#### **PHYSICAL**

Wall mounting casing 298 x 197 x 58 mm

#### TECHNICAL SPECIFICATION

Supply: 15 Vcc to 38 Vcc

Current drain stand by: 70 uA @ 24V

Current drain when triggered: 12 mA @ 24V

Sound output: 95 dB @ 1 m

Operating temperature: -10°C to 70°C

Storage temperature: -20°C to 80°C

Humidity: 95% not condensed

IP ingress protection: IP33

#### WIRING DIAGRAM



#### **MOUNTING PLATE**