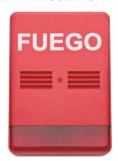

#### **FEATURES**

Outdoor fire alarm sounder with blinking light signal type B, and Individual addressing technology.

Sound in synchronized phase with the rest of the sounders, 95dB acoustic power. Red polycarbonate housing with the word "Fire".

#### **APPLICATION**

Acoustic and visual outdoor sounder for M450A Fire Detection System