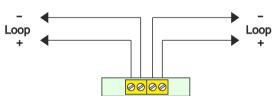

lus<sup>⊕</sup>

### M100A-FE

# ADDRESSABLE OUTDOOR SOUNDER BEACON WITH ISOLATOR



#### **FEATURES**

Outdoor fire alarm sounder with blinking light signal type B, and Individual addressing technology.

Sound in synchronized phase with the rest of the sounders, 95dB acoustic power. Red polycarbonate housing with the word "Fire".

#### **APPLICATION**

Acoustic and visual outdoor sounder for M450A Fire Detection System

#### **PHYSICAL**

Wall mounting casing 298 x 197 x 58 mm

#### TECHNICAL SPECIFICATION

Supply: 15 Vcc to 38 Vcc

Current drain stand by: 70 uA @ 24V

Current drain when triggered: 12 mA @ 24V

Sound output: 95 dB @ 1 m

Operating temperature: -10°C to 70°C

Storage temperature: -20°C to 80°C

Humidity: 95% not condensed

IP ingress protection: IP33

#### WIRING DIAGRAM



#### **MOUNTING PLATE**